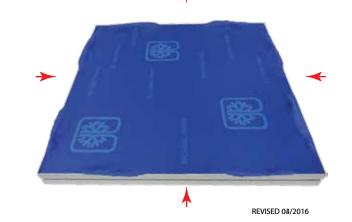

#### **2:** Working in Centers.

Go back and press the silicone edge into the center - on eachside of the frame. **EXAMPLE:** A 20"x20" fabric/frame would be pressed in 8 locations.

PRESS

Cont'd.

4: After all has been pressed into your frame using this procedure, lightly tap your forefinger to smooth fabric between the tucks.