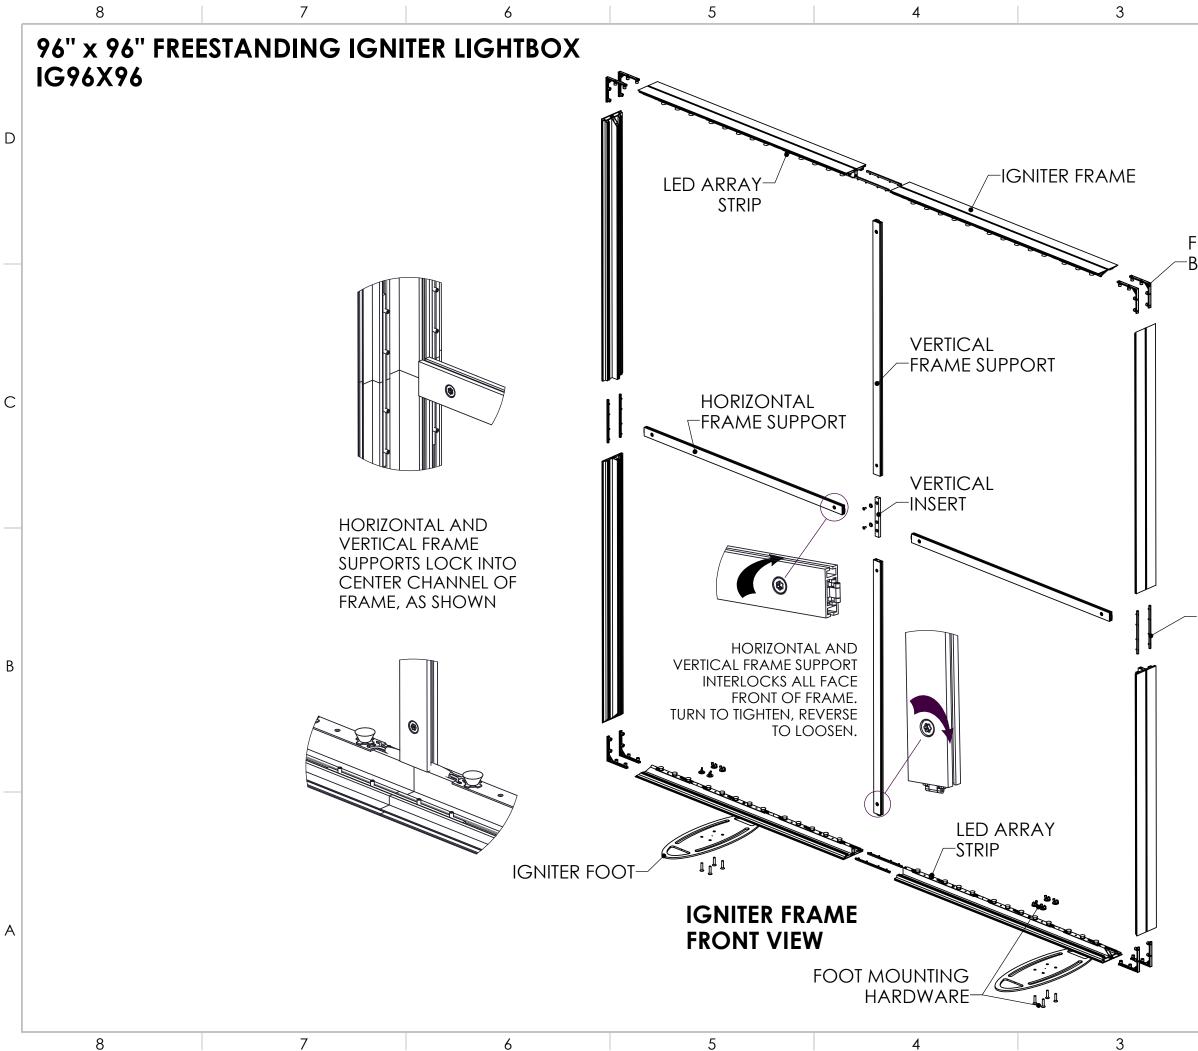

# **GENERAL NOTES & DETAIL**

1

D

С

В

FRAME CORNER -BRACKET

2

FRAME JOINING -INSERT

# FRAME ASSEMBLY DETAILS

1

С

В

**CORNER BRACKETS INSERTED** INTO OUTSIDE CHANNELS OF FRAME AS SHOWN. FINGER TIGHTEN THUMB SCREWS ONLY.

FRAME WITH SCREWS **PROVIDED. FINGER** TIGHTEN WING NUTS. **STAND FRAME UP TO** 