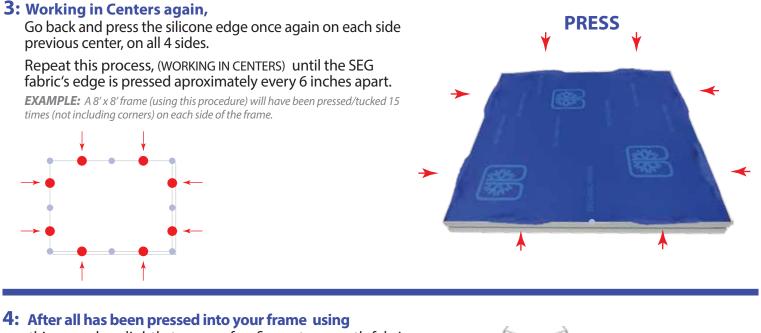

#### **2:** Working in Centers.

Go back and press the silicone edge into the center - on eachside of the frame. **EXAMPLE:** A 20"x20" fabric/frame would be pressed in 8 locations.

PRESS

Cont'd.

4: After all has been pressed into your frame using this procedure, lightly tap your forefinger to smooth fabric between the tucks.