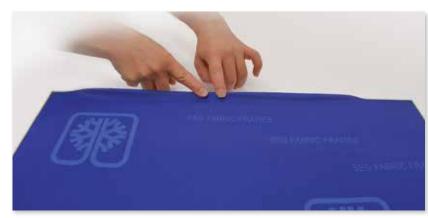

#### 1: With Clean Hands,

Press SEG silicone edge first, into the corners of the frame.

**CORRECT WAY** 

# **PRESS** Example: 36"x 36" frame