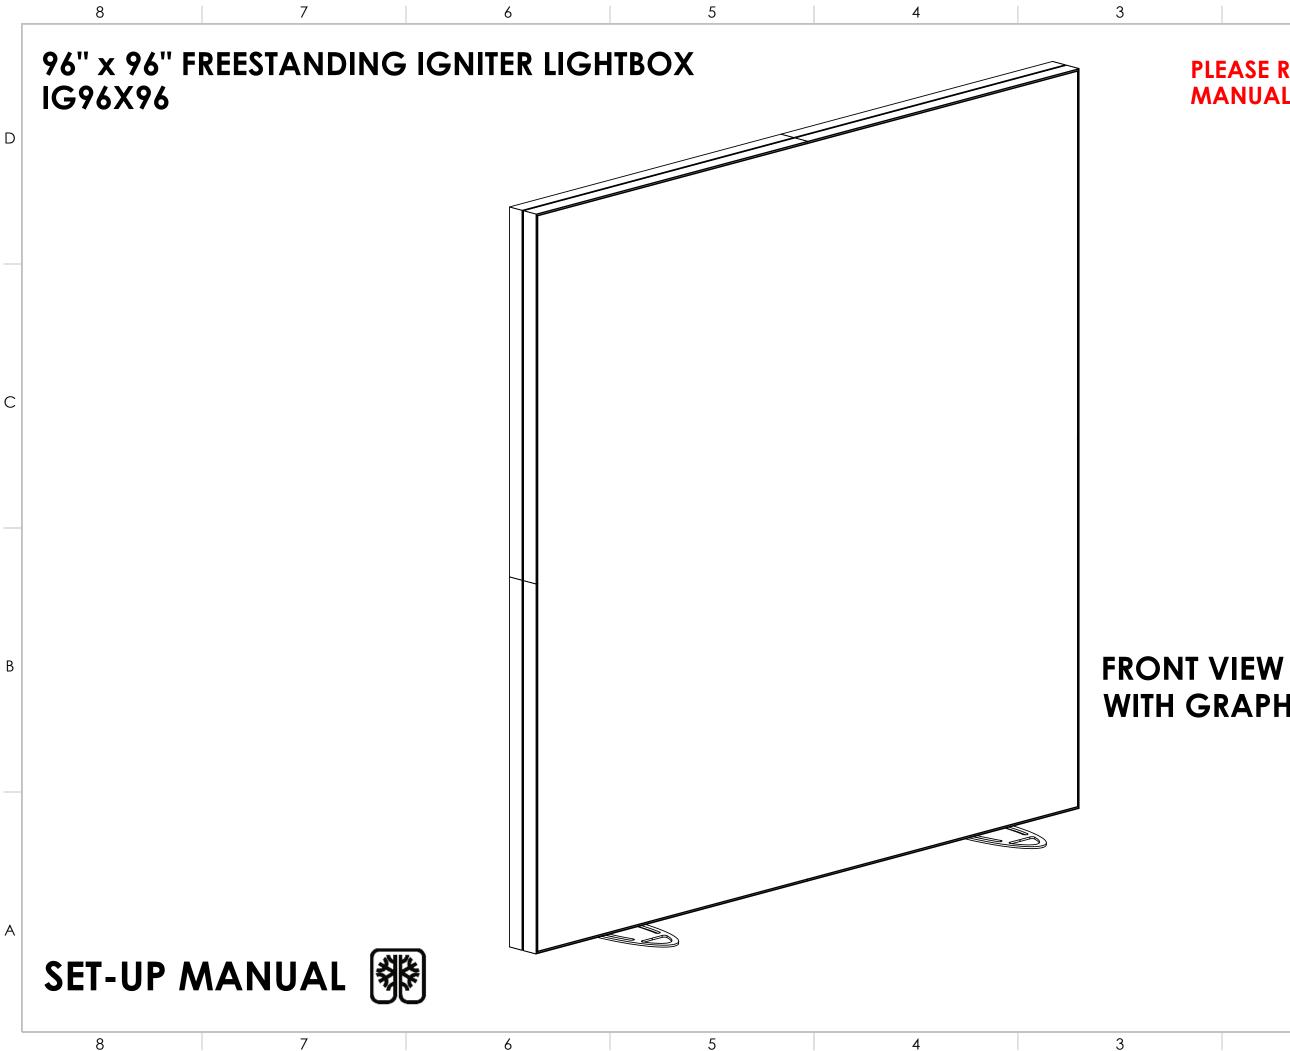

## PLEASE REFER TO LAST PAGE OF MANUAL FOR SEG INSTRUCTIONS

D

С

2

# FRONT VIEW WITH GRAPHIC & MONITOR

2

IONS ARE IN MILLIN