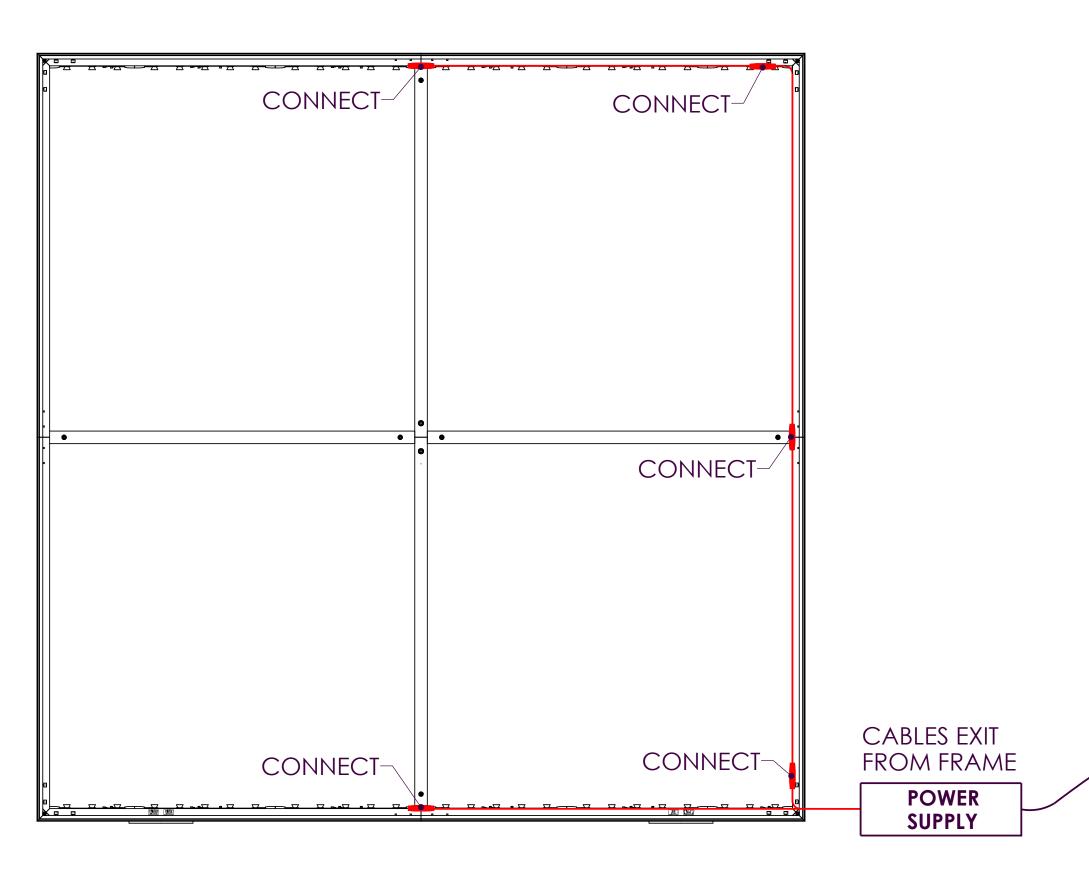

|                      | 1                            |           |  |

Page 3





6

7

8

D

С

В

А



3



5

4

|  | 8 | 7 | 6 | 5 | 4 | 3 |
|--|---|---|---|---|---|---|
|--|---|---|---|---|---|---|

# LED ARRAY INTERCONNECT DETAIL

1

D

С

В

2



## Page 5

| FINISH:<br>MATERIAL:                     | ANGLE PROJECTION                                             | ANGLE (+) +-+ INDUCIONENT AND DATA DISCLOSED HERN OK HE |                         | IN WHOLE OR IN |  |
|------------------------------------------|--------------------------------------------------------------|---------------------------------------------------------|-------------------------|----------------|--|
| DIMENSIONS ARE IN MILLIMETERS            | - 🗱 NI                                                       | EDO GROUP, INC.                                         | 5465 SW WE<br>BEAVERTON |                |  |
| TOLER