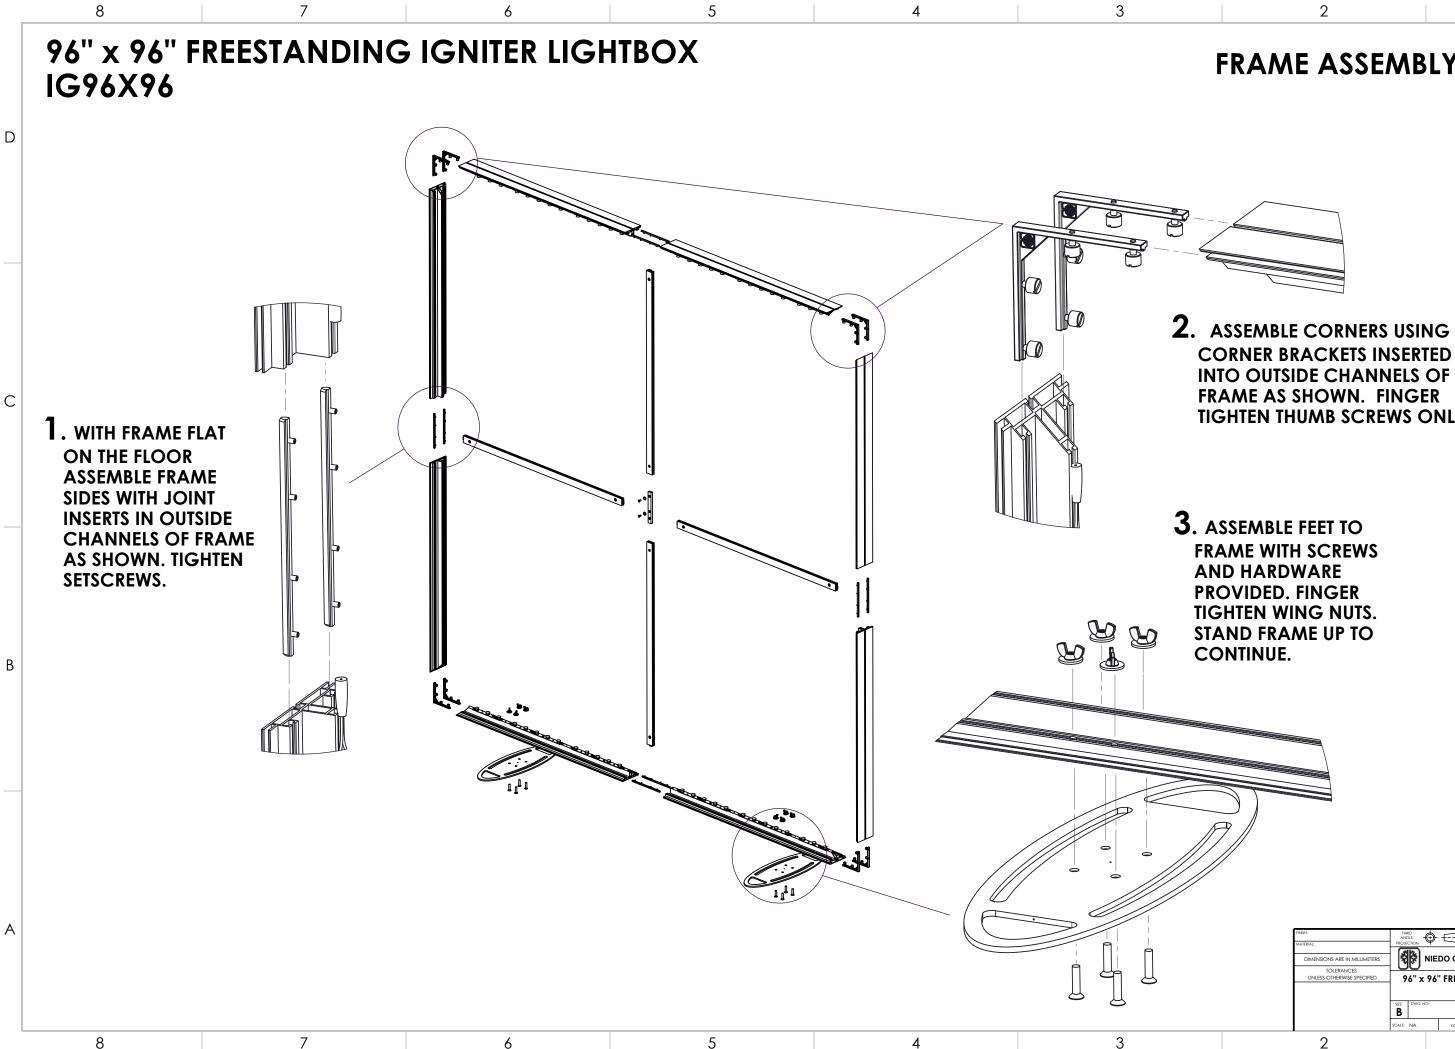

# FRAME ASSEMBLY DETAILS

1

С

В

**CORNER BRACKETS INSERTED** INTO OUTSIDE CHANNELS OF FRAME AS SHOWN. FINGER TIGHTEN THUMB SCREWS ONLY.

FRAME WITH SCREWS **PROVIDED. FINGER** TIGHTEN WING NUTS. **STAND FRAME UP TO** 