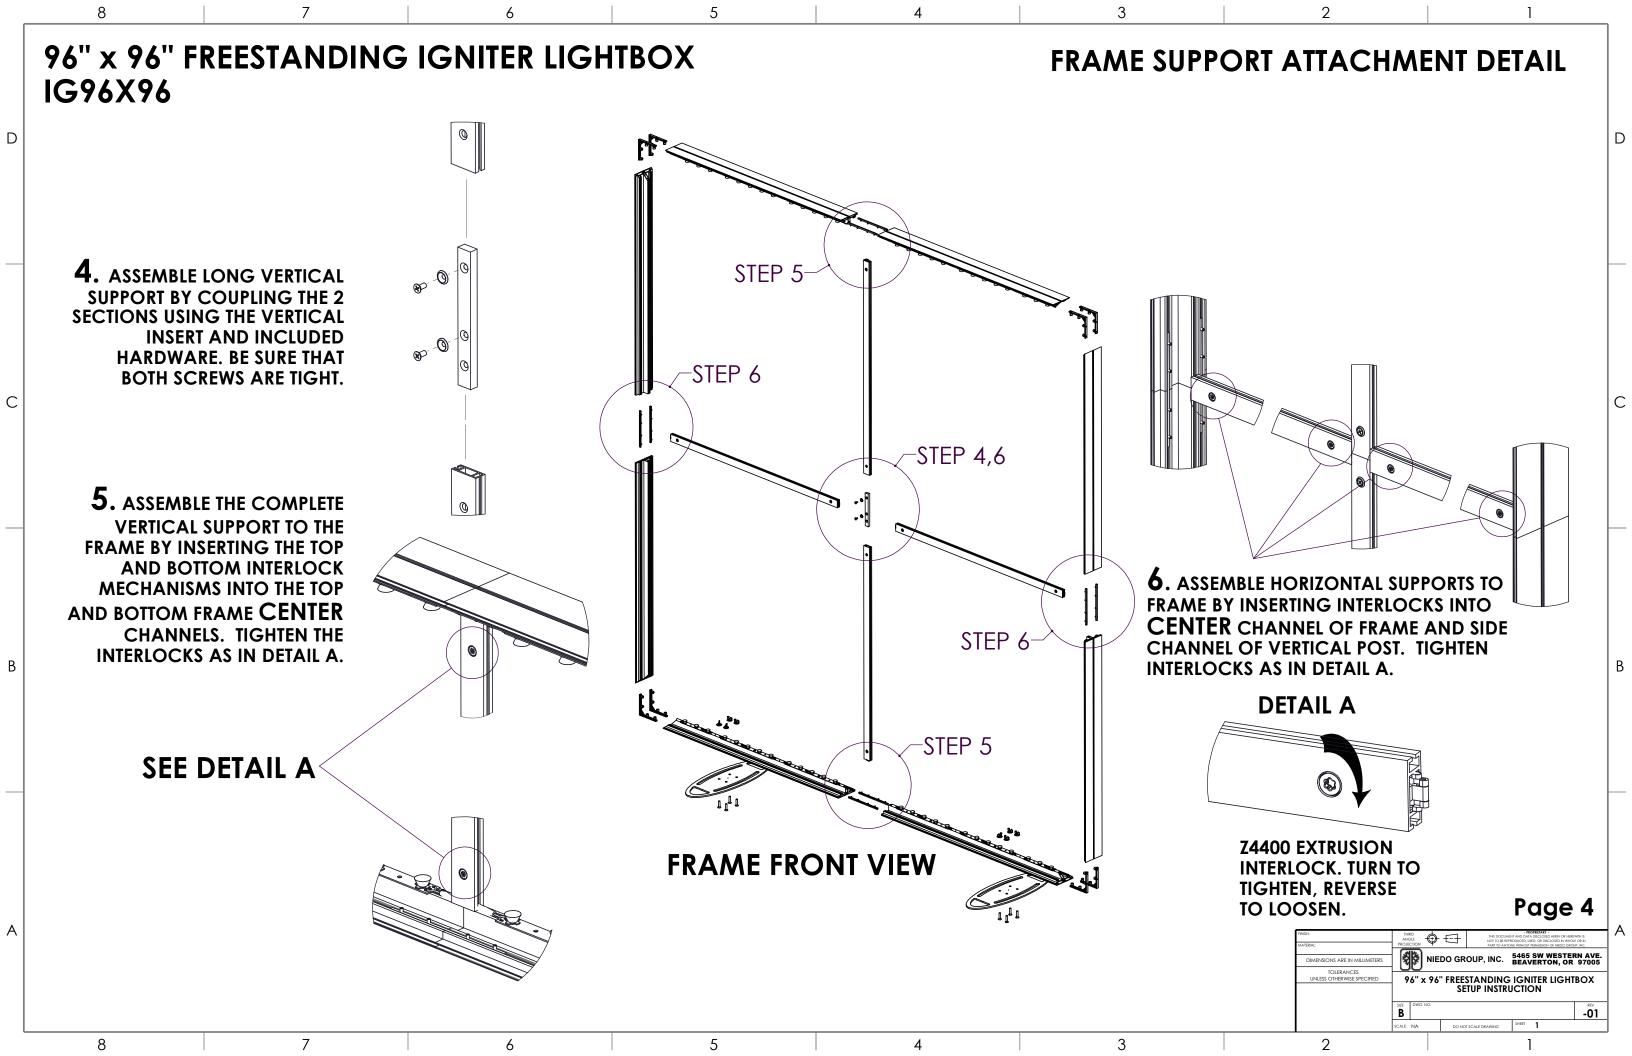

# FRAME ASSEMBLY DETAILS

1

С

В

**CORNER BRACKETS INSERTED** INTO OUTSIDE CHANNELS OF FRAME AS SHOWN. FINGER TIGHTEN THUMB SCREWS ONLY.

FRAME WITH SCREWS **PROVIDED. FINGER** TIGHTEN WING NUTS. **STAND FRAME UP TO** 