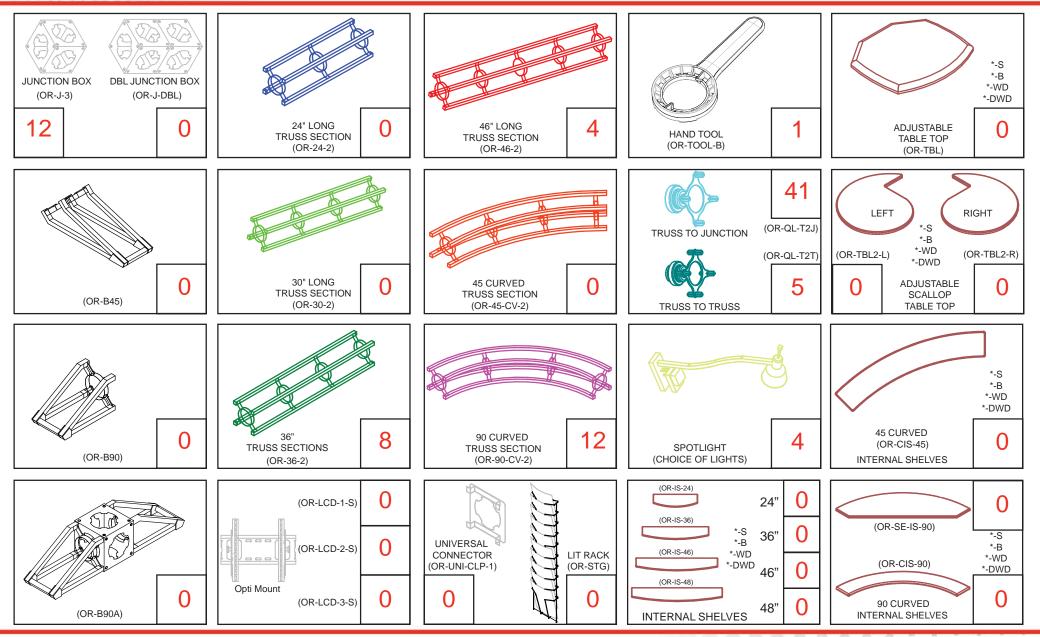

### Orbital Express Piece Count: Tucana Tower, 10' x 10' Kit Size

Each Orbital Truss Extreme kit has been carefully designed and developed to be stable and safe. Consult with your dealer for load bearing specifications. The manufacturers of Orbital Expo Truss Extreme will not be held responsible or accountable for damage or injury caused by exceeding guidelines or though wrongful/incorrect use of the system. NOTE: S = Brushed Silver Finish, WD = American Natural Wood Finish. Kits will come with choice of lights except for Lumina 2.

### Color Coded Components: Tucana Tower, 10' x 10' Kit Size

## Color Coded Components: Tucana Tower, 10' x 10' Kit Size