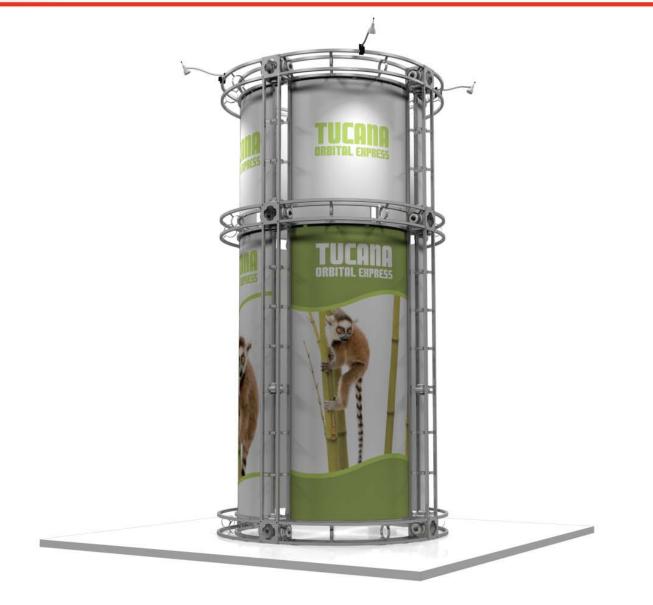

guidelines or though wrongful/incorrect use of the system. NOTE: S = Brushed Silver Finish, WD = American Natural Wood Finish. Kits will come with choice of lights except for Lumina 2.





#### Graphic Specs & Art Guidelines: Tucana Tower, 10' x 10' Kit Size





**IMPORTANT INFORMATION REGARDING GRAPHIC FILES:** Each graphic has a specific code or number located on the graphic. The electronic print ready files provided must be named accordingly. Using this coding system will allow us to preflight and prepare your files for print more efficiently. If you fail to provide your graphic files in this format, additional charges may be necessary to complete your printed materials.

# **3D Rendering:** Tucana Tower, 10' x 10' Kit Size





# **3D Rendering:** Tucana Tower, 10' x 10' Kit Size





### Color Coded Components: Tucana Tower, 10' x 10' Kit Size





## Color Coded Components: Tucana Tower, 10' x 10' Kit Size