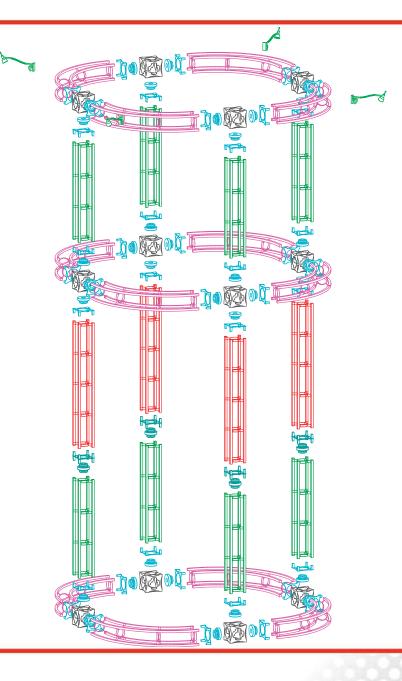

### Color Coded Components: Tucana Tower, 10' x 10' Kit Size

## Color Coded Components: Tucana Tower, 10' x 10' Kit Size