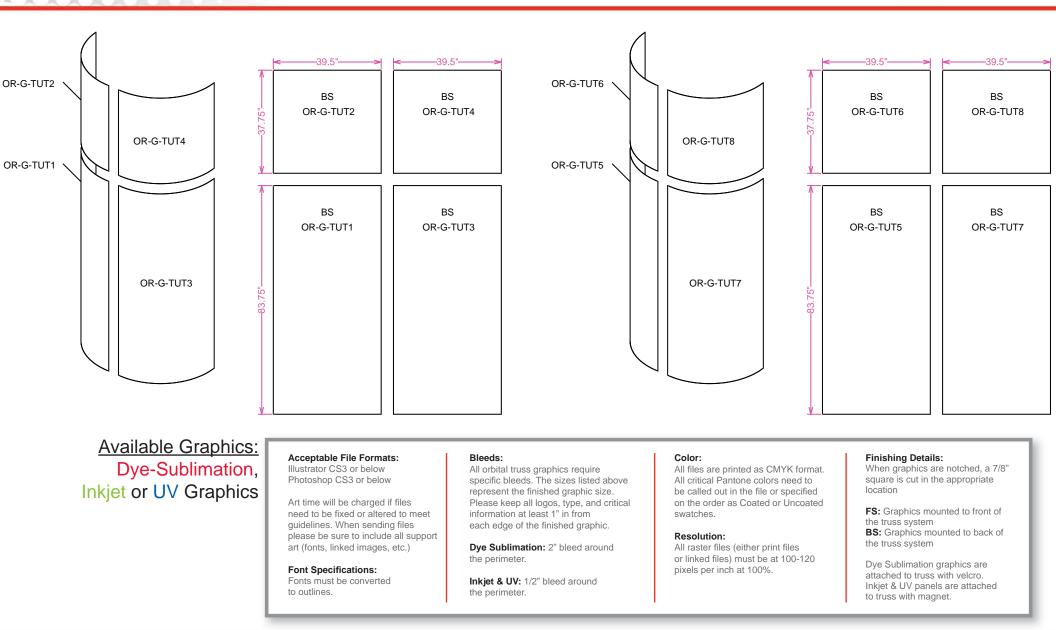

#### Graphic Specs & Art Guidelines: Tucana Tower, 10' x 10' Kit Size

**IMPORTANT INFORMATION REGARDING GRAPHIC FILES:** Each graphic has a specific code or number located on the graphic. The electronic print ready files provided must be named accordingly. Using this coding system will allow us to preflight and prepare your files for print more efficiently. If you fail to provide your graphic files in this format, additional charges may be necessary to complete your printed materials.