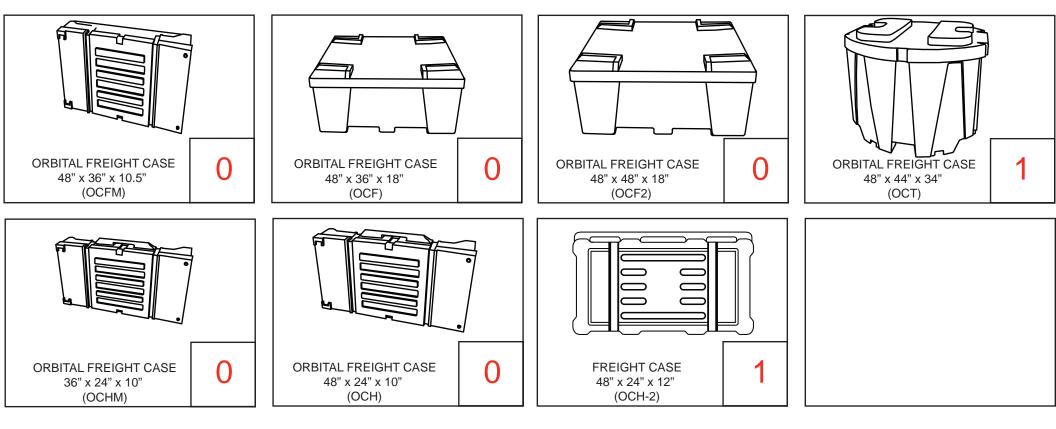

### Orbital Express Piece Count: Tucana Tower, 10' x 10' Kit Size

Each Orbital Truss Extreme kit has been carefully designed and developed to be stable and safe. Consult with your dealer for load bearing specifications. The manufacturers of Orbital Expo Truss Extreme will not be held responsible or accountable for damage or injury caused by exceeding guidelines or though wrongful/incorrect use of the system. NOTE: S = Brushed Silver Finish, WD = American Natural Wood Finish. Kits will come with choice of lights except for Lumina 2.

### Color Coded Components: Tucana Tower, 10' x 10' Kit Size

## Color Coded Components: Tucana Tower, 10' x 10' Kit Size