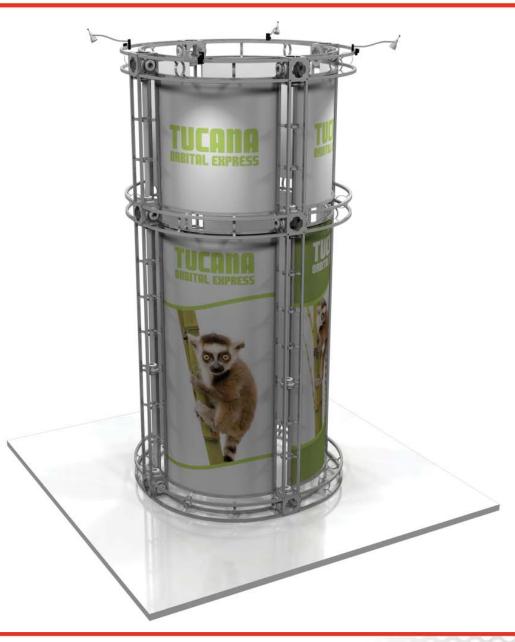

e or accountable for damage or injury caused by exceeding guidelines or though wrongful/incorrect use of the system. NOTE: S = Brushed Silver Finish, WD = American Natural Wood Finish. Kits will come with choice of lights except for Lumina 2.





#### Graphic Specs & Art Guidelines: Tucana Tower, 10' x 10' Kit Size





**IMPORTANT INFORMATION REGARDING GRAPHIC FILES:** Each graphic has a specific code or number located on the graphic. The electronic print ready files provided must be named accordingly. Using this coding system will allow us to preflight and prepare your files for print more efficiently. If you fail to provide your graphic files in this format, additional charges may be necessary to complete your printed materials.

# **3D Rendering:** Tucana Tower, 10' x 10' Kit Size





# **3D Rendering:** Tucana Tower, 10' x 10' Kit Size





### Color Coded Components: Tucana Tower, 10' x 10' Kit Size





## Color Coded Components: Tucana Tower, 10' x 10' Kit Size