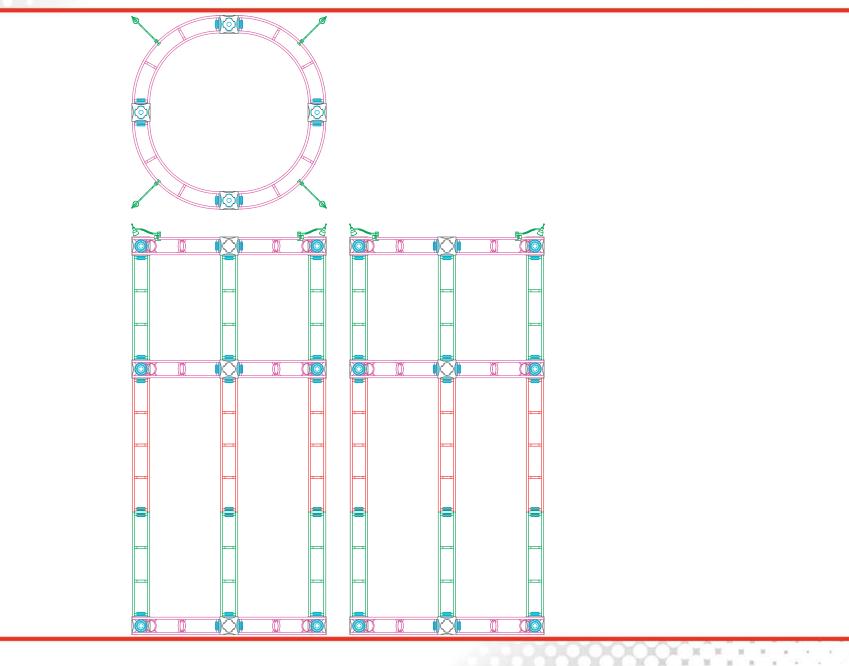

### Color Coded Components: Tucana Tower, 10' x 10' Kit Size

## Color Coded Components: Tucana Tower, 10' x 10' Kit Size